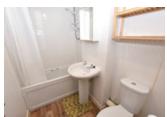

The vestibule opens into the hall, which provides access to all of the accommodation. The Lounge has a recessed window to the front and a built-in shelved cupboard. The kitchen is fitted with a range of units with recessed window to the front and space for a cooker, fridge and plumbing for a washing machine. A built-in cupboard houses the hot water tank. The bedroom sits to the rear with two large built-in wardrobes. The bathroom is fitted with a modern white three piece suite with ceramic tiling and instant shower over the bath.