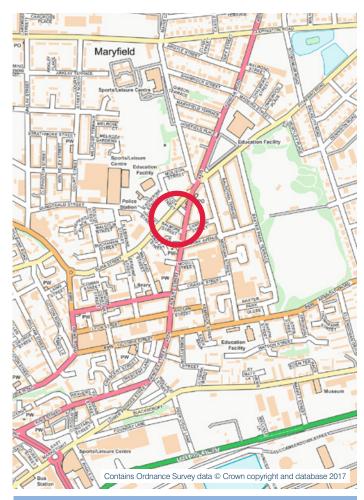

#### LOCATION

Situated to the north of the City close to local shops and amenities and within easy reach of the City Centre by regular public transport. The A90 and A92 dual carriageways are easily accessible providing useful commuting links to other towns and cities.

#### DIRECTIONS

Travelling from the City Centre north on Princes Street, continue onto Albert Street where you will find the property on your left hand side just after the church and opposite the junction with Park Avenue.