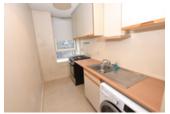

The vestibule opens into the hall, which provides access to all of the accommodation. The Lounge has a recessed window to the front and a built-in shelved cupboard. The kitchen is fitted with a range of units with recessed window to the front and space for a cooker, fridge and plumbing for a washing machine. A built-in cupboard houses the hot water tank. The bedroom sits to the rear with two large built-in wardrobes. The bathroom is fitted with a modern white three piece suite with ceramic tiling and instant shower over the bath.