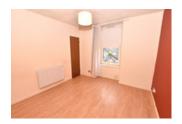

The vestibule opens into the hall, which provides access to all of the accommodation. The Lounge has a recessed window to the front and a built-in shelved cupboard. The kitchen is fitted with a range of units with recessed window to the front and space for a cooker, fridge and plumbing for a washing machine. A built-in cupboard houses the hot water tank. The bedroom sits to the rear with two large built-in wardrobes. The bathroom is fitted with a modern white three piece suite with ceramic tiling and instant shower over the bath.